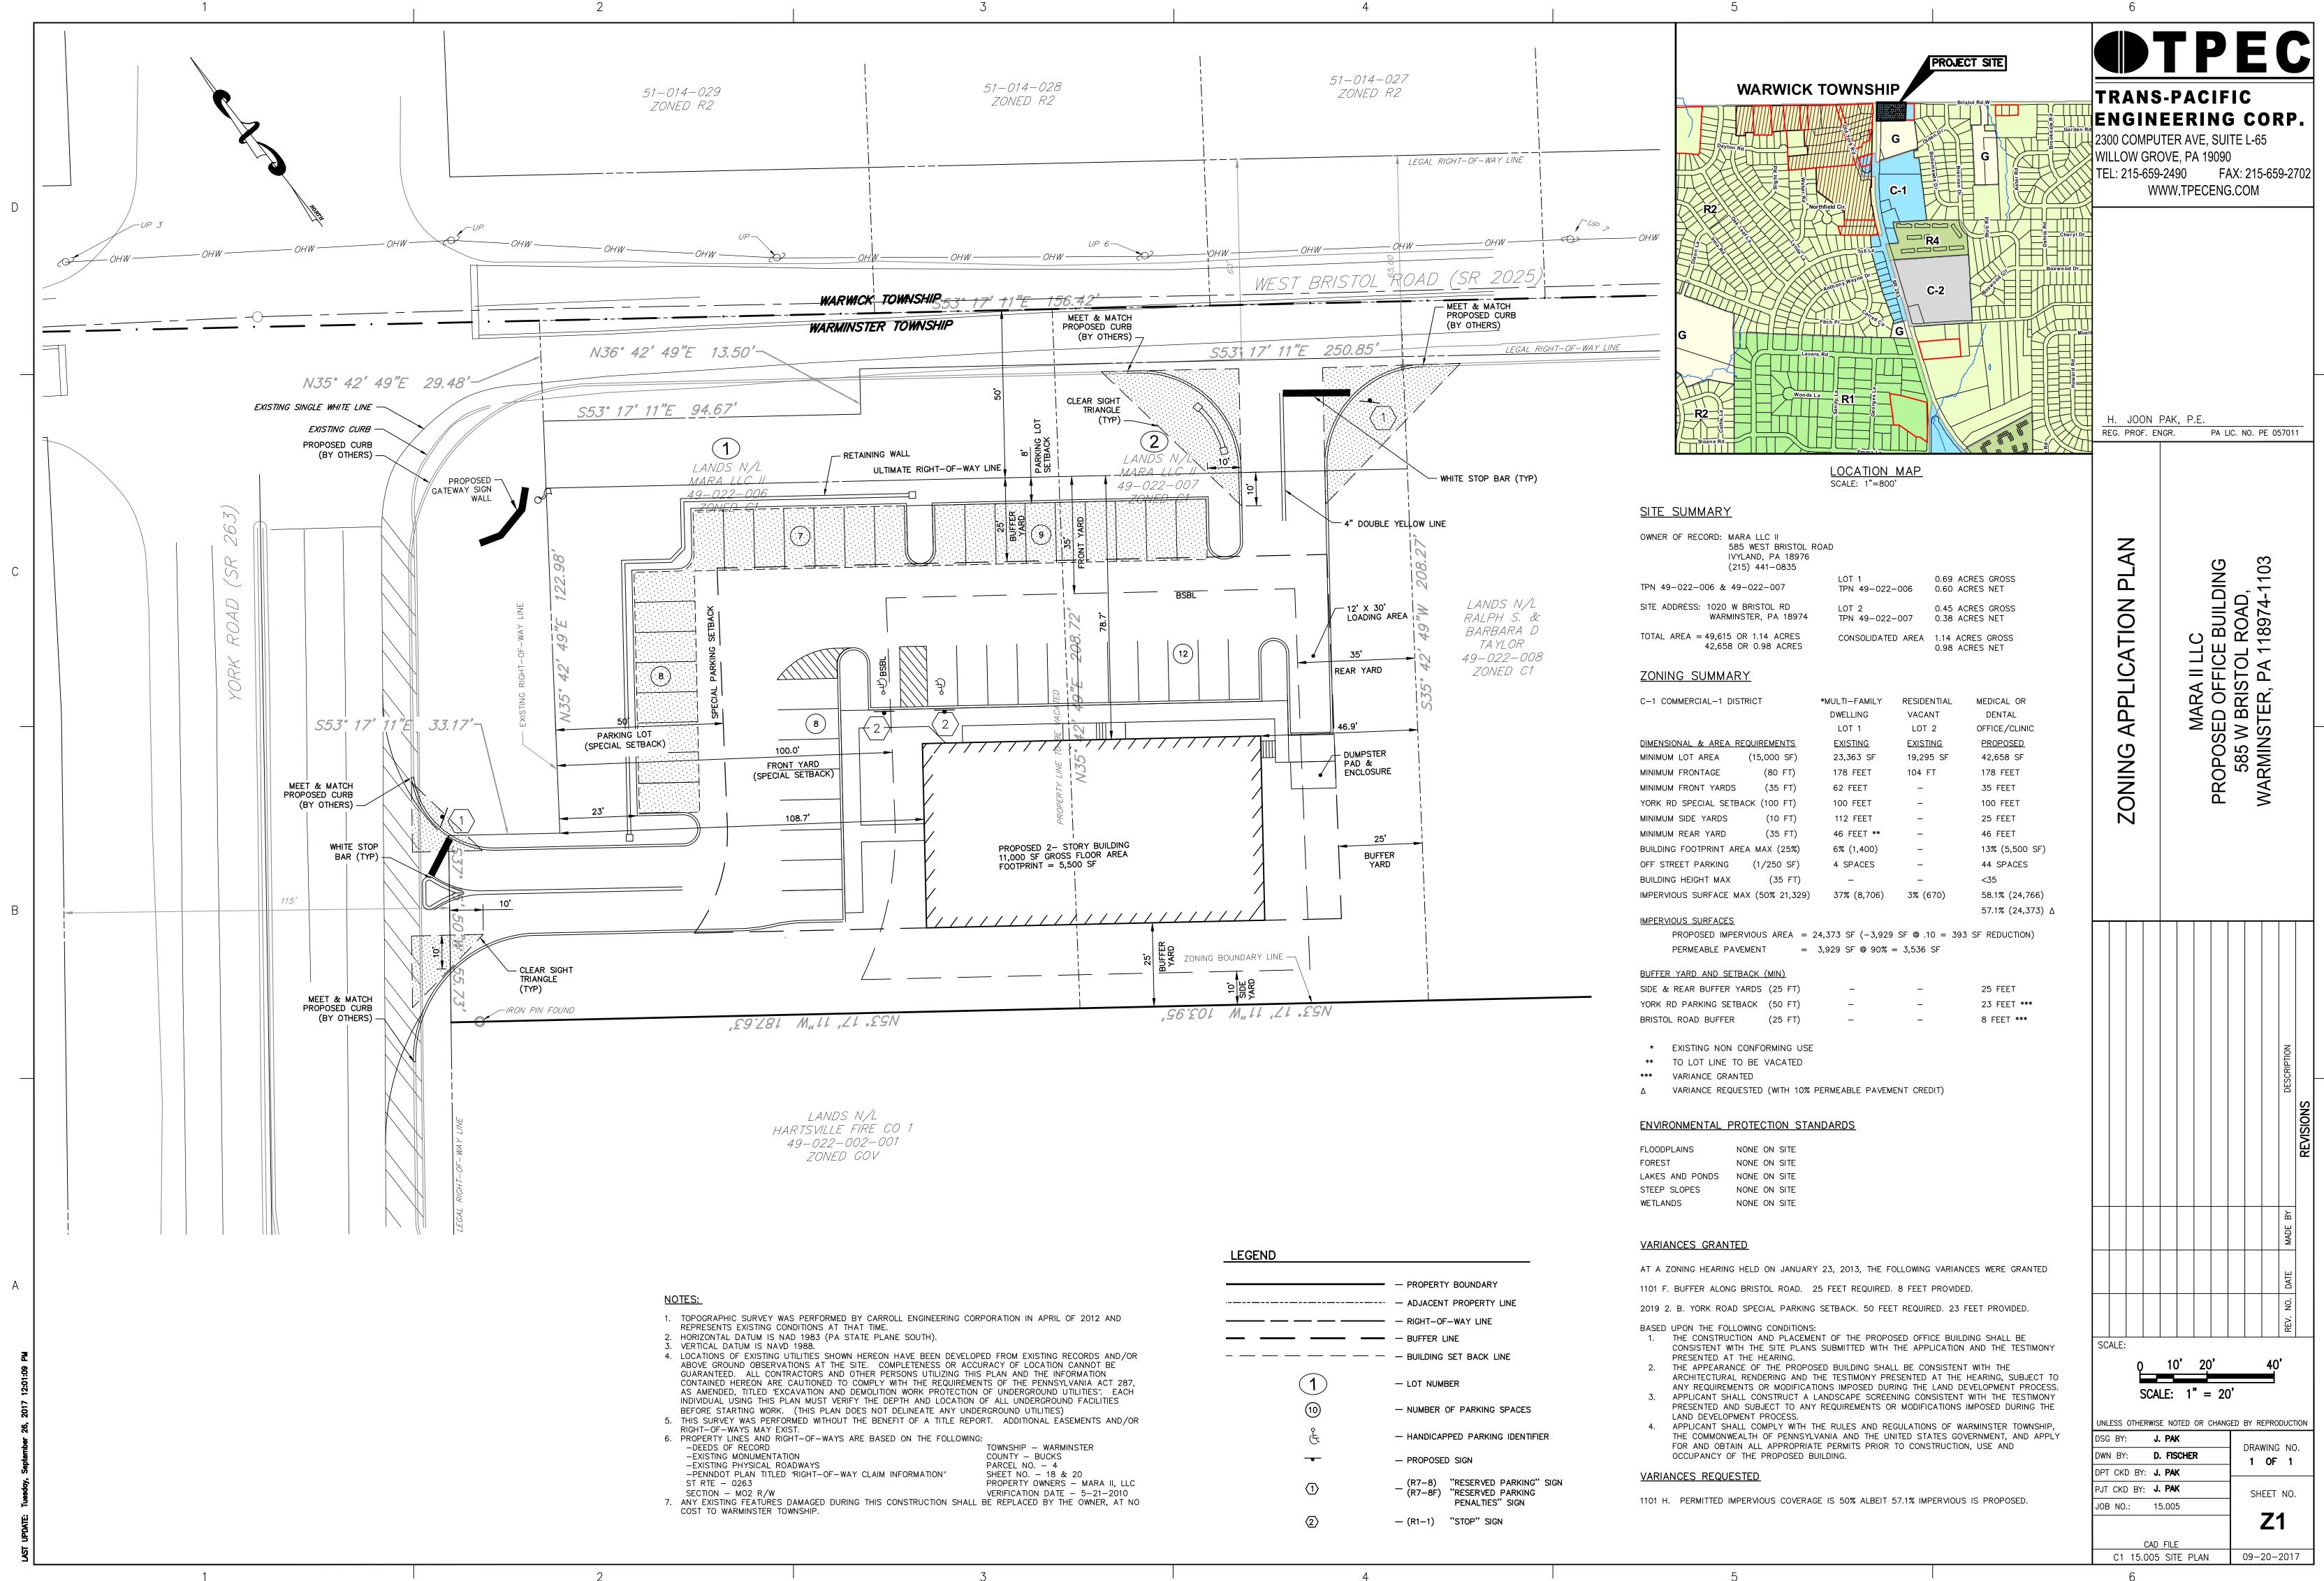

### APPLICATION OF MARA II, LLC 1020 W. BRISTOL ROAD

6. Applicant, on February 27, 2013, received

1. A variance from then Section 1101(F) to permit a buffer yard of eight feet from the ultimate right of way of Bristol Road, where 25 feet is required

2. A variance from then Section 2019(B)(b) to permit a reduction of the special setback for parking applicable to the York Road frontage from 50 feet to 23 feet.

**17** (a) Nature of variance sought is a permission to construct a two story 11,000 square foot medical office building with an impervious surface 57.1% where the Ordinance sets a maximum impervious surface ration at 50%

(b) The variance is from Part 11 Section 27-1101.H of the Warminster Township Zoning Ordinance.

(c) The nature of the unique circumstances and the unnecessary hardship justifying this request for a variance is: Applicant proposes to use porous pavers to mitigate the increase in impervious surface. All water will be collected in an underground detention system. Relief will have no visible impact on the site or negative impact on stormwater management.

17 (a) Nature of variance sought is a permission to construct a gateway sign at eh northwest corner of the site, which sign will be located within the street right of way.

(b) The variance is from Part 11 Section 27 2304.2 of the Warminster Township Zoning Ordinance.

(c) The nature of the unique circumstances and the unnecessary hardship justifying this request for a variance is: Applicant proposes the sign to be a "Welcome to Warminster" gateway type of sign, similar to other gateway signs which exist in the Township. Placement is chosen for maximum visibility. There are, at the direction of Penn DOT, no pedestrian crossings at this intersection