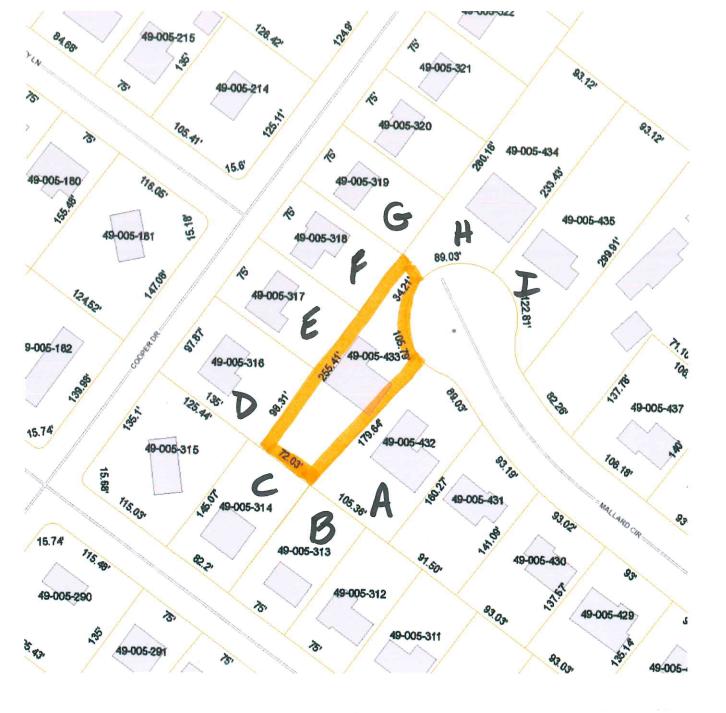

Sworn to and Subscribed before me this

Day of October ,20 /1

6

Zoning Officer

| Area | Tax Parcel # |  |
|------|--------------|--|
|      |              |  |
| Α    | 49-005-432   |  |
| B    | 49-005-313   |  |
| С    | 49-005-314   |  |
| D    | 49-005-316   |  |
| E    | 49-005-317   |  |
| F    | 49-005-318   |  |
| G    | 49-005-319   |  |
| Н    | 49-005-434   |  |
| I    | 49-005-435   |  |