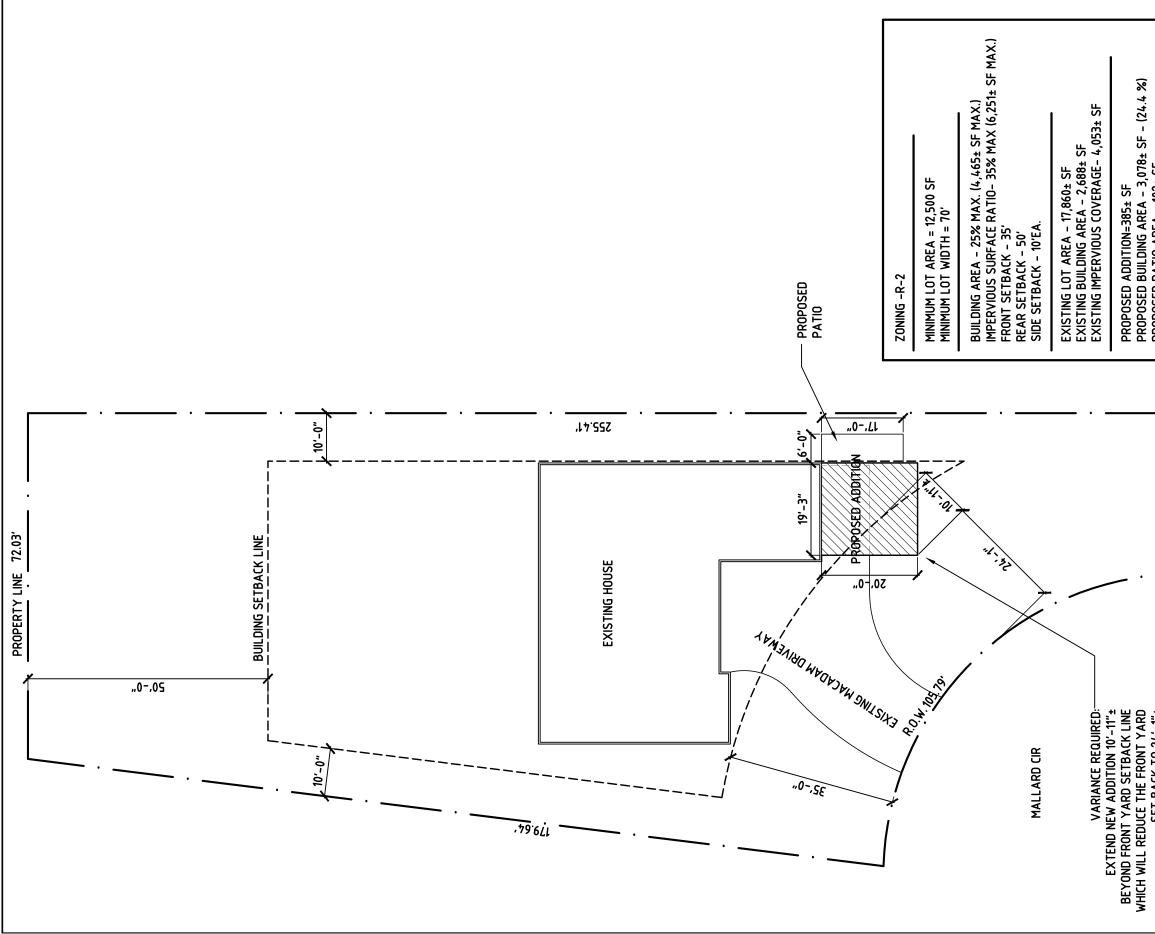

| 15. | Use   | Use in case of a challenge to the validity of a zoning ordinance or map:                                                                                                                           |  |  |  |  |  |
|-----|-------|----------------------------------------------------------------------------------------------------------------------------------------------------------------------------------------------------|--|--|--|--|--|
|     | (a).  | The ordinance or map challenged is as follows:                                                                                                                                                     |  |  |  |  |  |
|     | (b)   | The challenge is ripe for decision because:                                                                                                                                                        |  |  |  |  |  |
|     | (c)   | The ordinance challenged is invalid because:                                                                                                                                                       |  |  |  |  |  |
| 16. | Use f | or request for a special exception:                                                                                                                                                                |  |  |  |  |  |
|     | (a)   | Nature of special exception sought is:                                                                                                                                                             |  |  |  |  |  |
|     | (b)   | The special exception is allowed under Part Subsection Use<br>of the Warminster Township Zoning Ordinance<br>(if more than one exception is requested, list ordinance references on separate page) |  |  |  |  |  |
|     | (c)   | The reason for the request is:                                                                                                                                                                     |  |  |  |  |  |
| 17. | Use   | for request for a variance:                                                                                                                                                                        |  |  |  |  |  |
|     | (a)   | Nature of variance sought is: TO REDUCK THE REQUIRED FRONTYARD<br>SETTINGE to 24-1" + PATTO WITH 12 FOOT OF SIDE XAND.                                                                             |  |  |  |  |  |
|     | (b)   | The variance is from Part 27,27 Subsection 502,0 Use   of the Warminster Township Zoning Ordinance 1674.F                                                                                          |  |  |  |  |  |
|     | (c)   | The nature of the unique circumstance and the unnecessary hardship justifying this request for a variance                                                                                          |  |  |  |  |  |
|     |       | THE IRREGULAR SHAPE OF THE LOT PREVENTS AN ADDITION IN THE FRONTYARD                                                                                                                               |  |  |  |  |  |
|     |       |                                                                                                                                                                                                    |  |  |  |  |  |

| + ∕%)<br>SF-(34.4%)                                                                                                                                                                      |                                                |                                                                   | <b>Z-1</b><br>SHEET 1 OF 1                                |
|------------------------------------------------------------------------------------------------------------------------------------------------------------------------------------------|------------------------------------------------|-------------------------------------------------------------------|-----------------------------------------------------------|
| PROPOSED PATIO AREA - 102± SF<br>IMPERVIOUS AREA SUBTRACTED=200± SF<br>IMPERVIOUS AREA ADDED=102±<br>PROPOSED IMPERVIOUS COVERAGE<br>385 SF+4020± SF+102±SF -200± SF = 4,307± SF-(34.4%) | STRUCTION-FOR ZONING PURPOSES, ONLY            | Matthew V. Piotrowski<br>Architect, LLC                           | 330 Evergreen Ave<br>Warminster, PA 18974<br>215.675.2099 |
|                                                                                                                                                                                          | NSTRUCTION-F                                   |                                                                   |                                                           |
| SET BACK TO 24'-1"±                                                                                                                                                                      | SITE PLAN<br>1"=20'<br>PRELIMINARY-NOT FOR CON | MONAGHAN RESIDENCE<br>1366 MALLARD CIRCLE<br>WARMINSTER, PA 18974 | 2017035<br>22 SEPT 2017                                   |