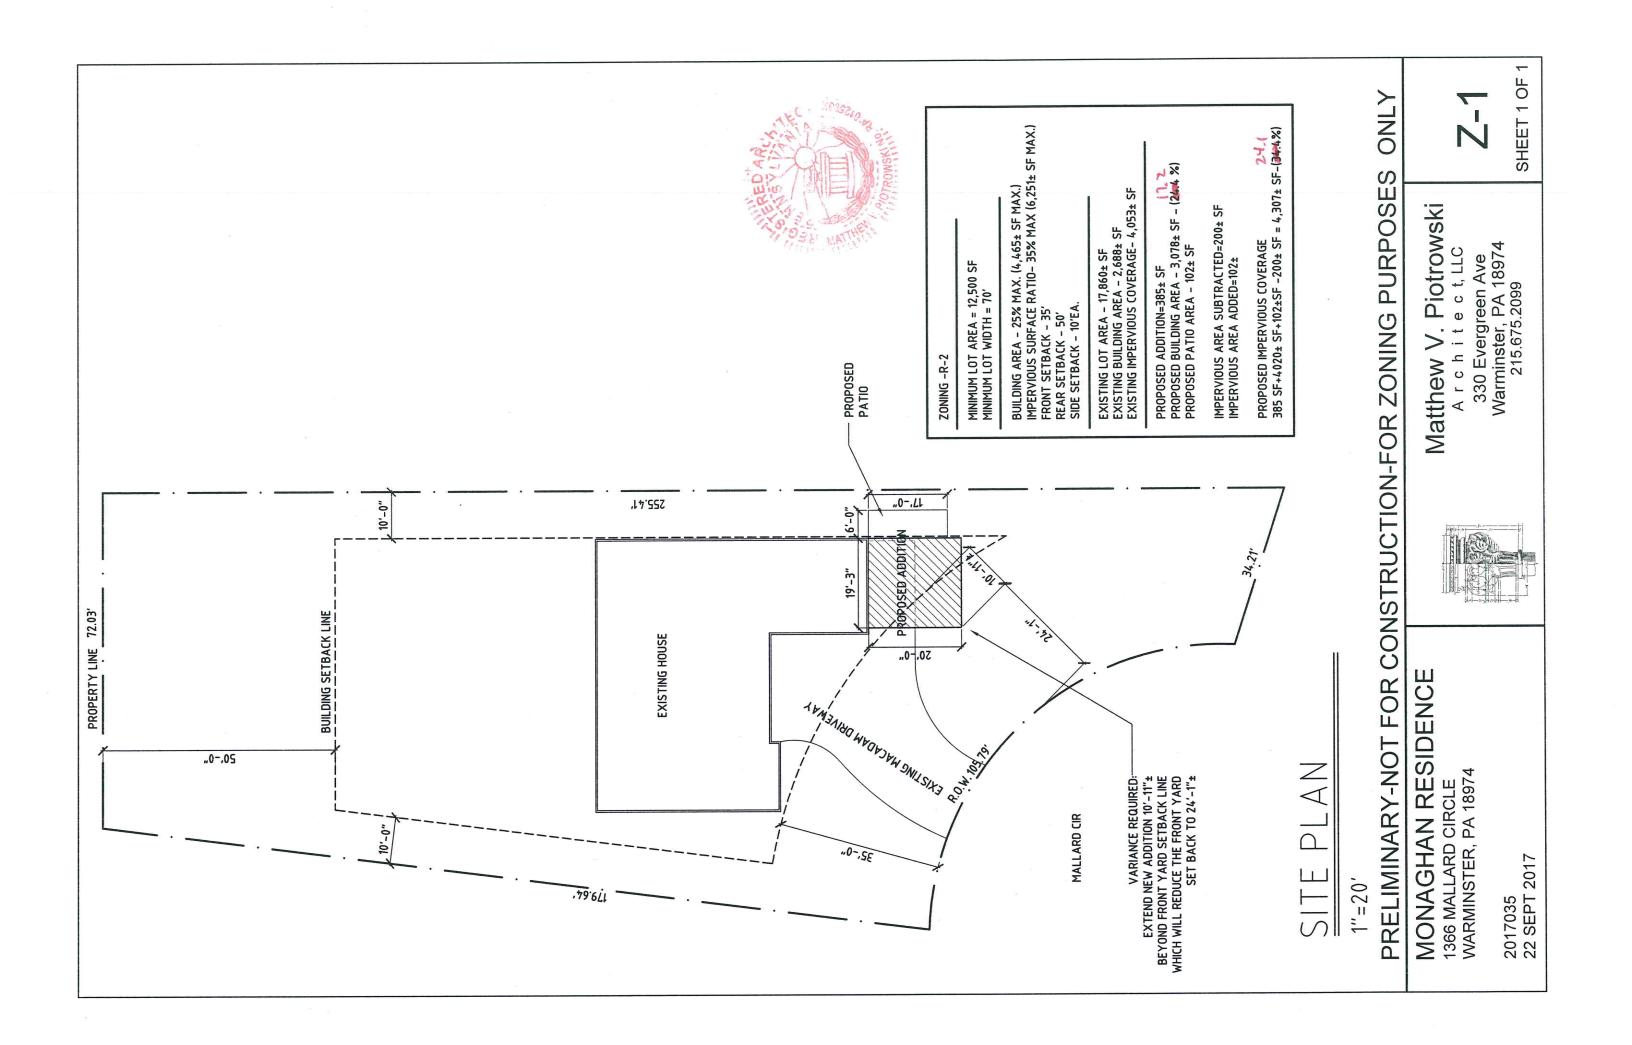

#### Presentations:

- a. ZHB 17-31 1020 W Bristol Road (Mara II, LLC)
  - i. Applicant requests the following variances: from 27-1101.H to permit more than the permitted impervious surface and 27-2304.2 to permit a sign in the PennDOT right-of-way. The applicant proposes to construct an 11,000 sq. ft. two-story medical office building on property located at 1020 West Bristol Road (Parcel Nos. 49-22-6 and -7) in the C-1 Zoning District of the Township
- b. ZHB 17-32 1366 Mallard Circle (Monaghan)
  - i. Applicants request the following variances: from 27-502.C to permit less than the required front yard setback for a building addition and from Section 27-1674.F to permit a patio within the required side yard for property located at 1366 Mallard Circle (Parcel No. 49-5-433) in the R-2 Zoning District of the Township.

### WARMINSTER TOWNSHIP

|               | th (8) copies of this application, including all plans and drawings and one (1) electronic form of the plan, must be<br>submitted to the Zoning Officer together with the application fee. |
|---------------|--------------------------------------------------------------------------------------------------------------------------------------------------------------------------------------------|
| Participation | TO be assigned by Zoning Officer) ZHB #                                                                                                                                                    |
| 1.            | The undersigned hereby:                                                                                                                                                                    |
|               | (a) appeals from the action of the zoning officer (complete #2 through 12)                                                                                                                 |
|               | (describe)                                                                                                                                                                                 |
|               | (b) requests a special exception (complete # 2 through #11 and #14)                                                                                                                        |
|               | (c) requests a variance (complete #2 through #11 and #15)                                                                                                                                  |
|               | (d) challenges the validity of a zoning ordinance or map (complete #2 through #11 and 13)                                                                                                  |
| 2.            | Owner Name(s) Michael & Carol Monaghan Phone # 215 2648224                                                                                                                                 |
|               | Address 1366 Mallard Circle Warminster PACarolin                                                                                                                                           |
|               | Applicant                                                                                                                                                                                  |
| 3.            | Name(s) Phone #                                                                                                                                                                            |
|               | Address                                                                                                                                                                                    |
| 4.            | Attorney or Agent MATTHEN V. PIOTROWSKI - ARCHITECT Phone # 215.615.2099                                                                                                                   |
|               | Address 330 EVERGREEN AVE                                                                                                                                                                  |
|               | WARMINSTER, PA. 18974                                                                                                                                                                      |
| 5.            | If applicant is not the owner, state applicant's authority to title interest to bring this application                                                                                     |
|               |                                                                                                                                                                                            |
|               |                                                                                                                                                                                            |
| 6.            | Has there been any previous zoning appeal, variance or special exception for this property: 🛛 Yes 🕅 No                                                                                     |
|               | If Yes, please indicate the date thereof and nature of the relief granted:                                                                                                                 |
|               |                                                                                                                                                                                            |
| 7.            | Description of the premises involved (attach plan of the lot and the improvements both erected and proposed)                                                                               |
| -             | Property Address 1366 MALLARD CIRCLE                                                                                                                                                       |
| 8.            |                                                                                                                                                                                            |
| 9.            | Property Size 17, 860 SQ. FT.                                                                                                                                                              |
| 10.           | Tax Parcel No. 49-005-433                                                                                                                                                                  |
| 11.           | Present zoning classification 2-2                                                                                                                                                          |
| 12.           | Present Use SINGLE FAMILY RESIDENCE                                                                                                                                                        |
| 13.           | Nature of Improvements A PROPOSED SINGLE SPRY ADVITION                                                                                                                                     |
|               | •                                                                                                                                                                                          |
| 14.           | Use in case of appeal from the action of the Zoning Officer:                                                                                                                               |
|               | (a) The action taken was:                                                                                                                                                                  |
|               | (b) The date the action was taken was:                                                                                                                                                     |
|               | (c) The foregoing action was in error because:                                                                                                                                             |
|               | (c) The foregoing action was in error because:                                                                                                                                             |

| 15. | Use   | Use in case of a challenge to the validity of a zoning ordinance or map:                                                                                                                           |  |  |  |  |  |
|-----|-------|----------------------------------------------------------------------------------------------------------------------------------------------------------------------------------------------------|--|--|--|--|--|
|     | (a).  | The ordinance or map challenged is as follows:                                                                                                                                                     |  |  |  |  |  |
|     | (b)   | The challenge is ripe for decision because:                                                                                                                                                        |  |  |  |  |  |
|     | (c)   | The ordinance challenged is invalid because:                                                                                                                                                       |  |  |  |  |  |
| 16. | Use f | or request for a special exception:                                                                                                                                                                |  |  |  |  |  |
|     | (a)   | Nature of special exception sought is:                                                                                                                                                             |  |  |  |  |  |
|     | (b)   | The special exception is allowed under Part Subsection Use<br>of the Warminster Township Zoning Ordinance<br>(if more than one exception is requested, list ordinance references on separate page) |  |  |  |  |  |
|     | (c)   | The reason for the request is:                                                                                                                                                                     |  |  |  |  |  |
| 17. | Use   | for request for a variance:                                                                                                                                                                        |  |  |  |  |  |
|     | (a)   | Nature of variance sought is: TO REDUCK THE REQUIRED FRONTYARD<br>SETTINGE to 24-1" + PATTO WITH 12 FOOT OF SIDE XAND.                                                                             |  |  |  |  |  |
|     | (b)   | The variance is from Part 27,27 Subsection 502,0 Use   of the Warminster Township Zoning Ordinance 1674.F                                                                                          |  |  |  |  |  |
|     | (c)   | The nature of the unique circumstance and the unnecessary hardship justifying this request for a variance                                                                                          |  |  |  |  |  |
|     |       | THE IRREGULAR SHAPE OF THE LOT PREVENTS AN ADDITION IN THE FRONTYARD                                                                                                                               |  |  |  |  |  |
|     |       |                                                                                                                                                                                                    |  |  |  |  |  |

| + ∕%)<br>SF-(34.4%)                                                                                                                                                                      |                                                |                                                                   | <b>Z-1</b><br>SHEET 1 OF 1                                |
|------------------------------------------------------------------------------------------------------------------------------------------------------------------------------------------|------------------------------------------------|-------------------------------------------------------------------|-----------------------------------------------------------|
| PROPOSED PATIO AREA - 102± SF<br>IMPERVIOUS AREA SUBTRACTED=200± SF<br>IMPERVIOUS AREA ADDED=102±<br>PROPOSED IMPERVIOUS COVERAGE<br>385 SF+4020± SF+102±SF -200± SF = 4,307± SF-(34.4%) | STRUCTION-FOR ZONING PURPOSES, ONLY            | Matthew V. Piotrowski<br>Architect, LLC                           | 330 Evergreen Ave<br>Warminster, PA 18974<br>215.675.2099 |
|                                                                                                                                                                                          | NSTRUCTION-F                                   |                                                                   |                                                           |
| SET BACK TO 24'-1"±                                                                                                                                                                      | SITE PLAN<br>1"=20'<br>PRELIMINARY-NOT FOR CON | MONAGHAN RESIDENCE<br>1366 MALLARD CIRCLE<br>WARMINSTER, PA 18974 | 2017035<br>22 SEPT 2017                                   |