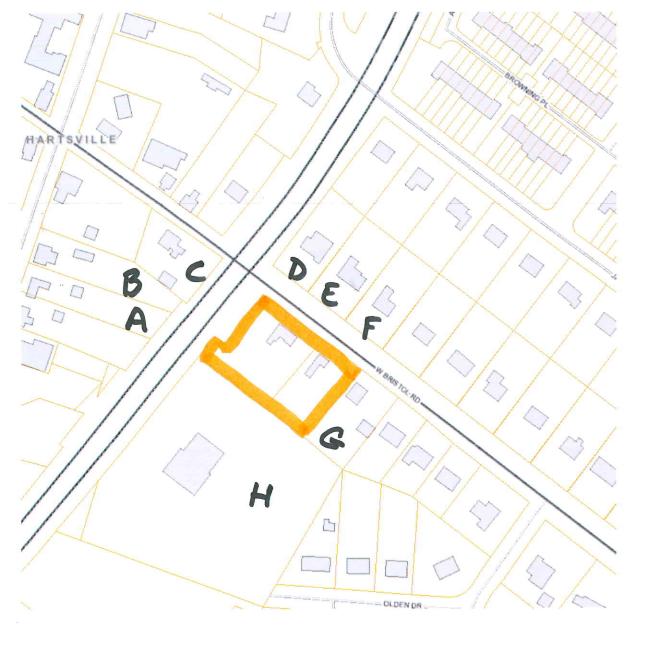

| Area | Tax Parcel #   |  |
|------|----------------|--|
|      |                |  |
| A    | 49-008-015     |  |
| B    | 49-008-016     |  |
| C    | 49-022-003     |  |
| D    | 51-014-029     |  |
| E    | 51-014-028     |  |
| F    | 51-014-027     |  |
| G    | 49-022-008     |  |
| H    | 49-022-002-001 |  |
|      |                |  |